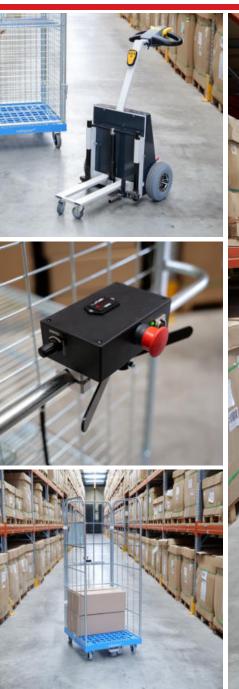

# EasyGo PREMIUM MEDIUM

#### electric drive with 2x PU wheels, foamed Ø 200 mm

- Load capacity: 500 kg
- Batteries: 20Ah / AGM (The special absorbent glass mat (AGM) absorbs the entire acid in the battery, ensuring a high cycle stability. Thus the battery can be repeatedly charged and discharged without any loss of performance.)
- Charger Charging time: 2.5 A, 24V 6 hours
- Driving time up to 10 km (on level ground without incline)
- Engine power: 350 W
- Weight with battery: 32 kg
- Speed infinitely variable: 1 5.5 km/h
- External dimensions: 575 x 380 x 230 mm (w x l x h)
- Delivery with remote control possible for an additional charge