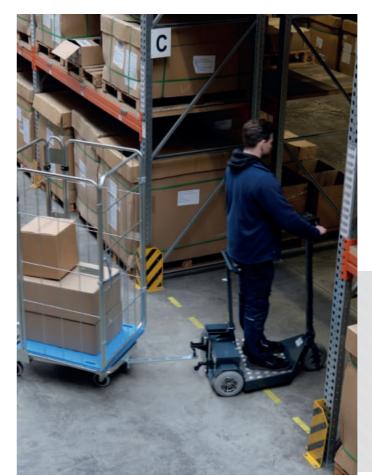

# **Translet Walker**

### Stand-up tractor with 3x pneumatic tyres Ø 260 mm

- Load capacity: 125 kg
- Traction: 750 kg
- Batteries: 20 Ah / AGM
- Charger Charging time: 7 A, 24 V 6 hours
- Driving time up to 10 km (on level ground without incline)
- Speed max. 10 km/h
- Turning radius: 750 mm
- Engine power: 1.200 W
- Weight with battery: 90 kg
- External dimensions: 673 x 935 x 1.270 mm (w x l x h)