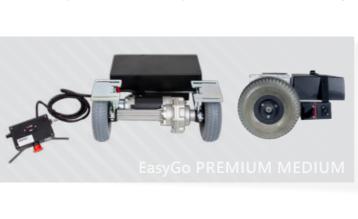

# EasyGo PREMIUM MEDIUM

#### electric drive with 2x PU wheels, foamed Ø 200 mm

- Load capacity: 500 kg
- Batteries: 20Ah / AGM (The special absorbent glass mat (AGM) absorbs the entire acid in the battery, ensuring a high cycle stability. Thus the battery can be repeatedly charged and discharged without any loss of performance.)
- Charger Charging time: 2.5 A, 24V 6 hours
- Driving time up to 10 km (on level ground without incline)
- Engine power: 350 W
- Weight with battery: 32 kg
- Speed infinitely variable: 1 5.5 km/h
- External dimensions: 575 x 380 x 230 mm (w x l x h)
- Delivery with remote control possible for an additional charge