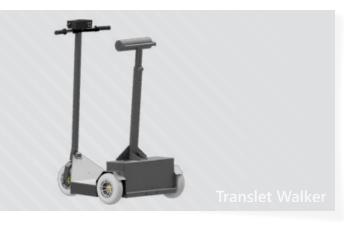

# **Translet Walker**

### Stand-up tractor with 3x pneumatic tyres Ø 260 mm

- Load capacity: 125 kg
- Traction: 750 kg
- Batteries: 20 Ah / AGM
- Charger Charging time: 7 A, 24 V 6 hours
- Driving time up to 10 km (on level ground without incline)
- Speed max. 10 km/h
- Turning radius: 750 mm
- Engine power: 1.200 W
- Weight with battery: 90 kg
- External dimensions: 673 x 935 x 1.270 mm (w x l x h)