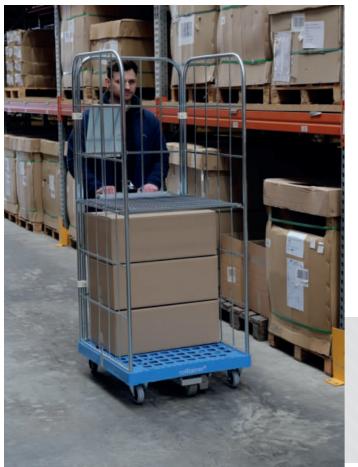

# Innovative drives FOR YOUR ROLLTAINER





# EasyGo PREMIUM MEDIUM

#### electric drive with 2x PU wheels, foamed Ø 200 mm

- Load capacity: 500 kg
- Batteries: 20Ah / AGM (The special absorbent glass mat (AGM) absorbs the entire acid in the battery, ensuring a high cycle stability. Thus the battery can be repeatedly charged and discharged without any loss of performance.)
- Charger Charging time: 2.5 A, 24V 6 hours
- Driving time up to 10 km (on level ground without incline)
- Engine power: 350 W
- Weight with battery: 32 kg
- Speed infinitely variable: 1 5.5 km/h
- External dimensions: 575 x 380 x 230 mm (w x l x h)
- Delivery with remote control possible for an additional charge







# EasyGo ONE

#### electr. drive with one elastic wheel

- Load capacity: 400 kg
- Batteries: 9Ah / AGM
- Charger Charging time: 2.5 A, 24V 6 hours
- Driving time up to 5 km (on level ground without slope)
- Engine power: 250 W
- Weight with battery: 10 kg
- Speed infinitely variable: 1 4.5 km/h
- External dimensions: 780 x 260 x 156 mm (w x l x h)
- Delivery with remote control possible for an additional charge





## S-DOZER

#### Pulling tractor with pneumatic tyres Ø 260 mm

- Load capacity: 450 kg
- Batteries: 20 Ah / AGM
- Charger Charging time: 2.5 A, 24 V 6 hours
- Lifting function with electric linear drive:
- max. stroke: 150 mm, min. ground clearance: 130 mm
- Driving time up to 10 km (on level ground without incline)
- Engine power: 350 W
- Weight with battery: 90 kg
- Speed