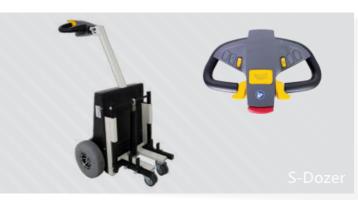

## S-DOZER

#### Pulling tractor with pneumatic tyres Ø 260 mm

- Load capacity: 450 kg
- Batteries: 20 Ah / AGM
- Charger Charging time: 2.5 A, 24 V 6 hours
- Lifting function with electric linear drive:
- max. stroke: 150 mm, min. ground clearance: 130 mm
- Driving time up to 10 km (on level ground without incline)
- Engine power: 350 W
- Weight with battery: 90 kg
- Speed 3.5 6 km/h (turtle / rabbit)
- External dimensions: 600 x 530 x 1220 mm (w x l x h)
- Delivery with remote control possible for an additional charge