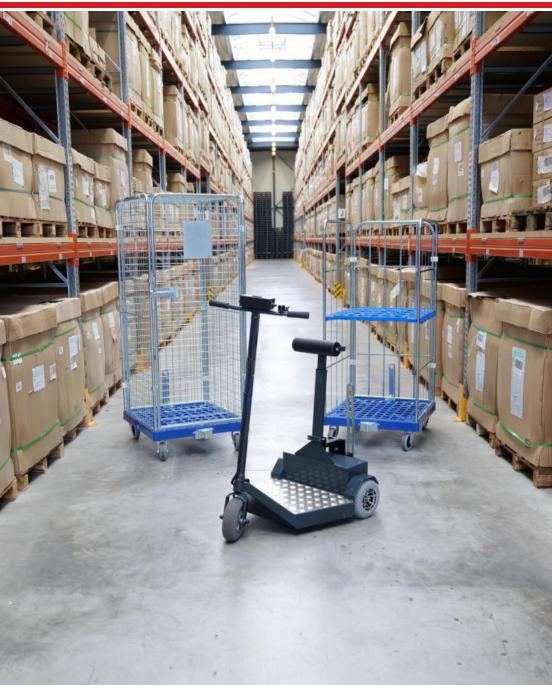

# EasyGo PREMIUM MEDIUM

#### electric drive with 2x PU wheels, foamed Ø 200 mm

- Load capacity: 500 kg
- Batteries: 20Ah / AGM (The special absorbent glass mat (AGM) absorbs the entire acid in the battery, ensuring a high cycle stability. Thus the battery can be repeatedly charged and discharged without any loss of performance.)
- Charger Charging time: 2.5 A, 24V 6 hours
- Driving time up to 10 km (on level ground without incline)
- Engine power: 350 W
- Weight with battery: 32 kg
- Speed infinitely variable: 1 5.5 km/h
- External dimensions: 575 x 380 x 230 mm (w x l x h)
- Delivery with remote control possible for an additional charge