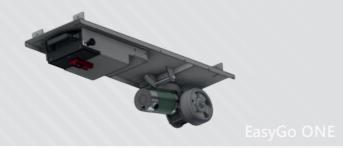

# EasyGo ONE

#### electr. drive with one elastic wheel

- Load capacity: 400 kg
- Batteries: 9Ah / AGM
- Charger Charging time: 2.5 A, 24V 6 hours
- Driving time up to 5 km (on level ground without slope)
- Engine power: 250 W
- Weight with battery: 10 kg
- Speed infinitely variable: 1 4.5 km/h
- External dimensions: 780 x 260 x 156 mm (w x l x h)
- Delivery with remote control possible for an additional charge