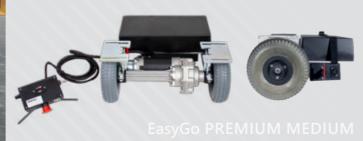

# EasyGo PREMIUM MEDIUM

#### electric drive with 2x PU wheels, foamed Ø 200 mm

- Load capacity: 500 kg
- Batteries: 20Ah / AGM (The special absorbent glass mat (AGM) absorbs the entire acid in the battery, ensuring a high cycle stability. Thus the battery can be repeatedly charged and discharged without any loss of performance.)
- Charger Charging time: 2.5 A, 24V 6 hours
- Driving time up to 10 km (on level ground without incline)
- Engine power: 350 W
- Weight with battery: 32 kg
- Speed infinitely variable: 1 5.5 km/h
- External dimensions: 575 x 380 x 230 mm (w x l x h)
- Delivery with remote control possible for an additional charge