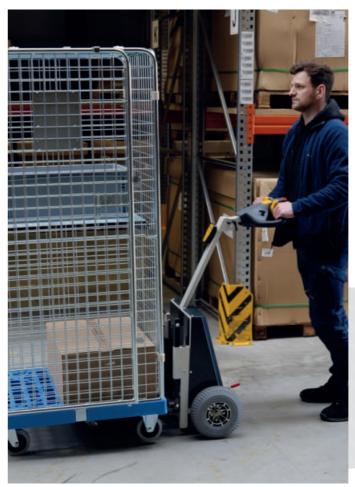

y charged and discharged without any loss of performance.)
- Charger Charging time: 2.5 A, 24V 6 hours
- Driving time up to 10 km (on level ground without incline)
- Engine power: 350 W
- Weight with battery: 32 kg
- Speed infinitely variable: 1 5.5 km/h
- External dimensions: 575 x 380 x 230 mm (w x l x h)
- Delivery with remote control possible for an additional charge







# EasyGo ONE

#### electr. drive with one elastic wheel

- Load capacity: 400 kg
- Batteries: 9Ah / AGM
- Charger Charging time: 2.5 A, 24V 6 hours
- Driving time up to 5 km (on level ground without slope)
- Engine power: 250 W
- Weight with battery: 10 kg
- Speed infinitely variable: 1 4.5 km/h
- External dimensions: 780 x 260 x 156 mm (w x l x h)
- Delivery with remote control possible for an additional charge





## S-DOZER

#### Pulling tractor with pneumatic tyres Ø 260 mm

- Load capacity: 450 kg
- Batteries: 20 Ah / AGM
- Charger Charging time: 2.5 A, 24 V 6 hours
- Lifting function with electric linear drive:
- max. stroke: 150 mm, min. ground clearance: 130 mm
- Driving time up to 10 km (on level ground without incline)
- Engine power: 350 W
- Weight with battery: 90 kg
- Speed 3.5 6 km/h (turtle / rabbit)
- External dimensions: 600 x 530 x 1220 mm (w x l x h)
- Delivery with remote control possible for an additional charge





# **Translet Walker**

### Stand-up tractor with 3x pneumatic tyres Ø 260 mm

- Load capacity: 125 kg
- Traction: 750 kg
- Batteries: 20 Ah / AGM
- Charger Charging time: 7 A, 24 V 6 hours
- Driving time up to 10 km (on level ground without incline)
- Speed max. 10