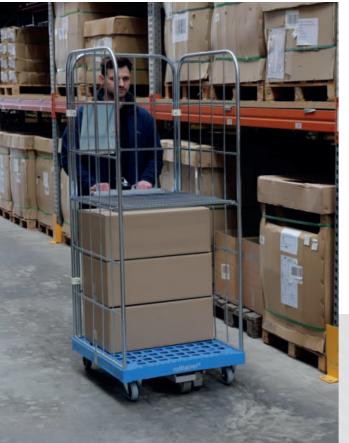

# EasyGo PREMIUM MEDIUM

#### electric drive with 2x PU wheels, foamed Ø 200 mm

- Load capacity: 500 kg
- Batteries: 20Ah / AGM (The special absorbent glass mat (AGM) absorbs the entire acid in the battery, ensuring a high cycle stability. Thus the battery can be repeatedly charged and discharged without any loss of performance.)
- Charger Charging time: 2.5 A, 24V 6 hours
- Driving time up to 10 km (on level ground without incline)
- Engine power: 350 W
- Weight with battery: 32 kg
- Speed infinitely variable: 1 5.5 km/h
- External dimensions: 575 x 380 x 230 mm (w x l x h)
- Delivery with remote control possible for an additional charge