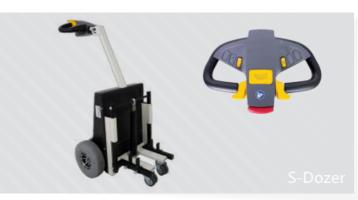

### S-DOZER

#### Pulling tractor with pneumatic tyres Ø 260 mm

- Load capacity: 450 kg
- Batteries: 20 Ah / AGM
- Charger Charging time: 2.5 A, 24 V 6 hours
- Lifting function with electric linear drive:
- max. stroke: 150 mm, min. ground clearance: 130 mm
- Driving time up to 10 km (on level ground without incline)
- Engine power: 350 W
- Weight with battery: 90 kg
- Speed 3.5 6 km/h (turtle / rabbit)
- External dimensions: 600 x 530 x 1220 mm (w x l x h)
- Delivery with remote control possible for an additional charge