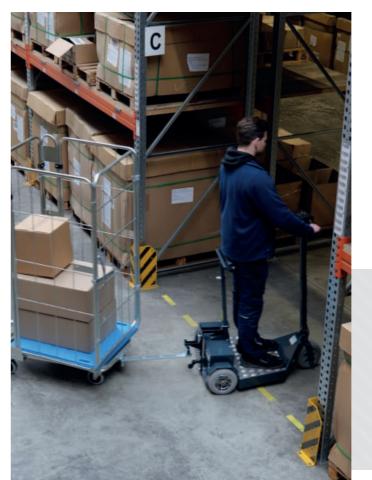

## **Translet Walker**

#### Stand-up tractor with 3x pneumatic tyres Ø 260 mm

- Load capacity: 125 kg
- Traction: 750 kg
- Batteries: 20 Ah / AGM
- Charger Charging time: 7 A, 24 V 6 hours
- Driving time up to 10 km (on level ground without incline)
- Speed max. 10 km/h
- Turning radius: 750 mm
- Engine power: 1.200 W
- Weight with battery: 90 kg
- External dimensions: 673 x 935 x 1.270 mm (w x l x h)