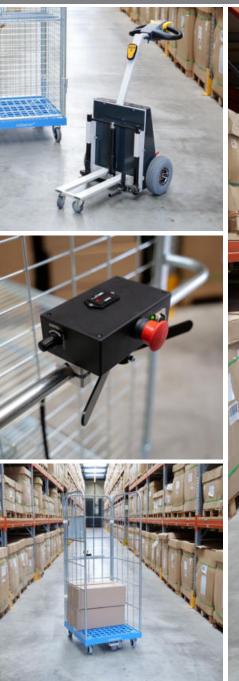

### S-DOZER

#### Pulling tractor with pneumatic tyres Ø 260 mm

- Load capacity: 450 kg
- Batteries: 20 Ah / AGM
- Charger Charging time: 2.5 A, 24 V 6 hours
- Lifting function with electric linear drive:
- max. stroke: 150 mm, min. ground clearance: 130 mm
- Driving time up to 10 km (on level ground without incline)
- Engine power: 350 W
- Weight with battery: 90 kg
- Speed 3.5 6 km/h (turtle / rabbit)
- External dimensions: 600 x 530 x 1220 mm (w x l x h)
- Delivery with remote control possible for an additional charge