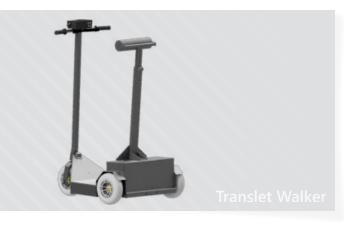

## **Translet Walker**

#### Stand-up tractor with 3x pneumatic tyres Ø 260 mm

- Load capacity: 125 kg
- Traction: 750 kg
- Batteries: 20 Ah / AGM
- Charger Charging time: 7 A, 24 V 6 hours
- Driving time up to 10 km (on level ground without incline)
- Speed max. 10 km/h
- Turning radius: 750 mm
- Engine power: 1.200 W
- Weight with battery: 90 kg
- External dimensions: 673 x 935 x 1.270 mm (w x l x h)