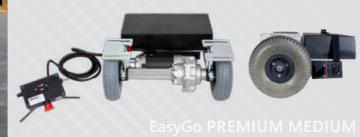

# EasyGo PREMIUM MEDIUM

#### electric drive with 2x PU wheels, foamed Ø 200 mm

- Load capacity: 500 kg
- Batteries: 20Ah / AGM (The special absorbent glass mat (AGM) absorbs the entire acid in the battery, ensuring a high cycle stability. Thus the battery can be repeatedly charged and discharged without any loss of performance.)
- Charger Charging time: 2.5 A, 24V 6 hours
- Driving time up to 10 km (on level ground without incline)
- Engine power: 350 W
- Weight with battery: 32 kg
- Speed infinitely variable: 1 5.5 km/h
- External dimensions: 575 x 380 x 230 mm (w x l x h)
- Delivery with remote control possible for an additional charge