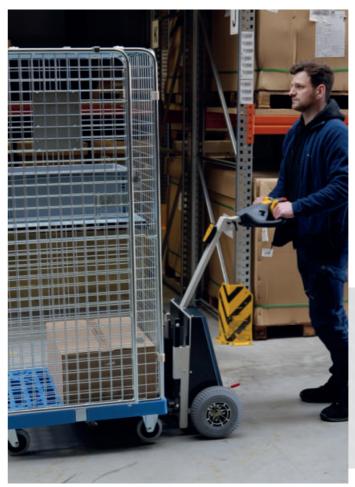

# EasyGo ONE

#### electr. drive with one elastic wheel

- Load capacity: 400 kg
- Batteries: 9Ah / AGM
- Charger Charging time: 2.5 A, 24V 6 hours
- Driving time up to 5 km (on level ground without slope)
- Engine power: 250 W
- Weight with battery: 10 kg
- Speed infinitely variable: 1 4.5 km/h
- External dimensions: 780 x 260 x 156 mm (w x I x h)
- Delivery with remote control possible for an additional charge