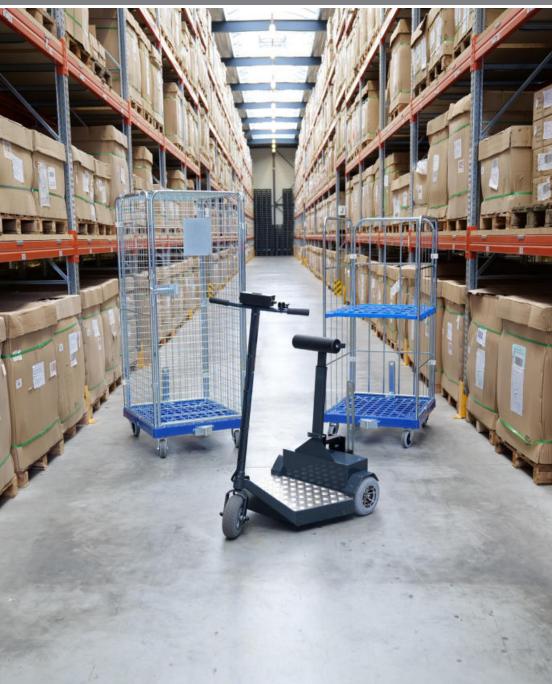

### S-DOZER

#### Pulling tractor with pneumatic tyres Ø 260 mm

- Load capacity: 450 kg
- Batteries: 20 Ah / AGM
- Charger Charging time: 2.5 A, 24 V 6 hours
- Lifting function with electric linear drive:
- max. stroke: 150 mm, min. ground clearance: 130 mm
- Driving time up to 10 km (on level ground without incline)
- Engine power: 350 W
- Weight with battery: 90 kg
- Speed 3.5 6 km/h (turtle / rabbit)
- External dimensions: 600 x 530 x 1220 mm (w x l x h)
- Delivery with remote control possible for an additional charge