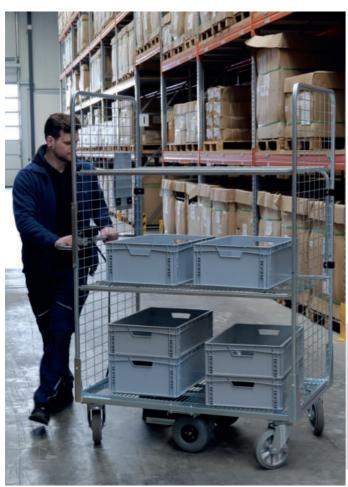

# EasyGo PREMIUM MEDIUM

#### electric drive with 2x PU wheels, foamed Ø 200 mm

- Load capacity: 500 kg
- Batteries: 20Ah / AGM (The special absorbent glass mat (AGM) absorbs the entire acid in the battery, ensuring a high cycle stability. Thus the battery can be repeatedly charged and discharged without any loss of performance.)
- Charger Charging time: 2.5 A, 24V 6 hours
- Driving time up to 10 km (on level ground without incline)
- Engine power: 350 W
- Weight with battery: 32 kg
- Speed infinitely variable: 1 5.5 km/h
- External dimensions: 575 x 380 x 230 mm (w x l x h)
- Delivery with remote control possible for an additional charge