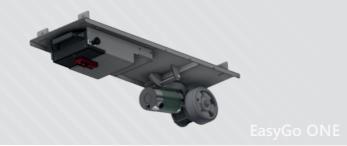

# EasyGo ONE

#### electr. drive with one elastic wheel

- Load capacity: 400 kg
- Batteries: 9Ah / AGM
- Charger Charging time: 2.5 A, 24V 6 hours
- Driving time up to 5 km (on level ground without slope)
- Engine power: 250 W
- Weight with battery: 10 kg
- Speed infinitely variable: 1 4.5 km/h
- External dimensions: 780 x 260 x 156 mm (w x I x h)
- Delivery with remote control possible for an additional charge